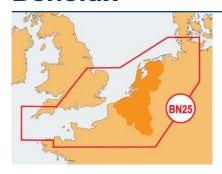

### **Benelux**

#### BN25 Benelux - Land & Sea

Complete route mapping for all of Belgium, the Netherlands and Luxembourg plus marine cartography of Benelux and the English Channel.

Marine cartography from River Camel to The Wash and Portsall to Föhr, including English Channel, Channel Islands, Ijsselmeer, Amsterdam, Waddeneilanden, Ostfriesische Inseln Bucht, Elbe.