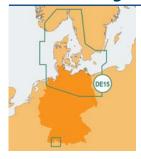

# **Germany**

#### DE15 Germany - Land & Sea

Complete route mapping plus marine cartography of Germany, including Berlin Lakes and Bodensee.

Marine cartography from Delfzijl to Skagen to Kolobrzeg, Flekkefjord to Öland South, including Skagerrak, Oslo, Copenhagen, Göteborg, Kattegat, Bornholm, Sjælland, Lolland, Fyn, Berlin Lakes and Bodensee.