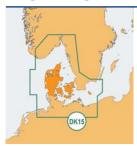

### **Denmark**

#### **DK15\***

#### Denmark - Land & Sea

Complete route mapping plus marine cartography of Denmark.

Marine cartography from Delfzijl to Skagen to Kolobrzeg, Flekkefjord to Öland South, including Skagerrak, Oslo, Copenhagen, Göteborg, Kattegat, Bornholm, Sjælland, Lolland, Fyn.