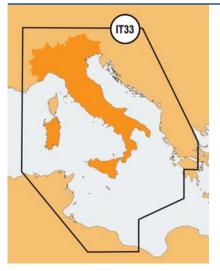

# **Italy**

#### IT33 Italy - Land & Sea

Complete route mapping for all Italy plus marine cartography of Italy and Italian lakes.

Marine cartography includes Adriatic Sea, Ionian Sea, Tunisia (from Djidjelli to Misratah), Corsica, Sardinia, Sicily, Malta, Tyrrenian Sea, Ligurian Sea, Italian Lakes.