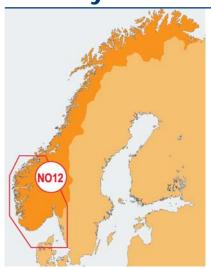

# Norway

#### NO12\* Norway - Land & Sea

Complete route mapping for all Norway and marine cartography of Norway South.

Marine cartography from Strandafjorden to Göteborg to Northern Denmark, including Skagerrak, Oslofjorden, Sognefjorden, Hardangerfjorden.