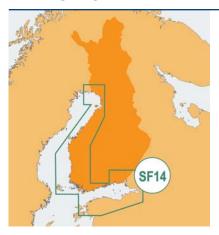

## **Finland**

#### SF14 Finland - Land & Sea

Complete route mapping for all Finland plus marine cartography of Finland and Gulf of Finland.

Marine cartography from Karlsborg to Muhu, including Aland, Gulf of Finland, Hiiuma, Helsinki, St.Petersburg, Tallinn.