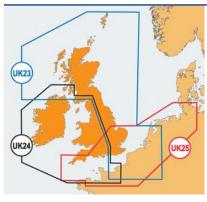

### **UK & Ireland**

#### UK23

### UK North & East - Land & Sea

Complete route mapping for all UK & Ireland plus marine cartography of UK North and East.

Marine cartography from Ballycastle Bay and Girvan to Duncansby Head to Brighton Marina and Rade De Caen to Ijsselmeer, including Hebrides, Shetland Islands, Orkney Islands, Straits of Dover, Amsterdam.

#### UK24

#### UK West & Ireland - Land & Sea

Complete route mapping for all UK & Ireland plus marine cartography of UK West and Ireland

Marine cartography including Western English Channel, Island of Man, Bristol Channel, Cardigan Bay, Channel Islands, Golfe de Saint-Malo.

#### **UK25**

#### **UK South - Land & Sea**

Complete route mapping for all UK & Ireland plus marine cartography of UK South and the English Channel.

Marine cartography from River Camel to The Wash and Portsall to Föhr, including English Channel, Channel Islands, Ijsselmeer, Amsterdam, Waddeneilanden, Ostfriesische Inseln Bucht, Elbe.